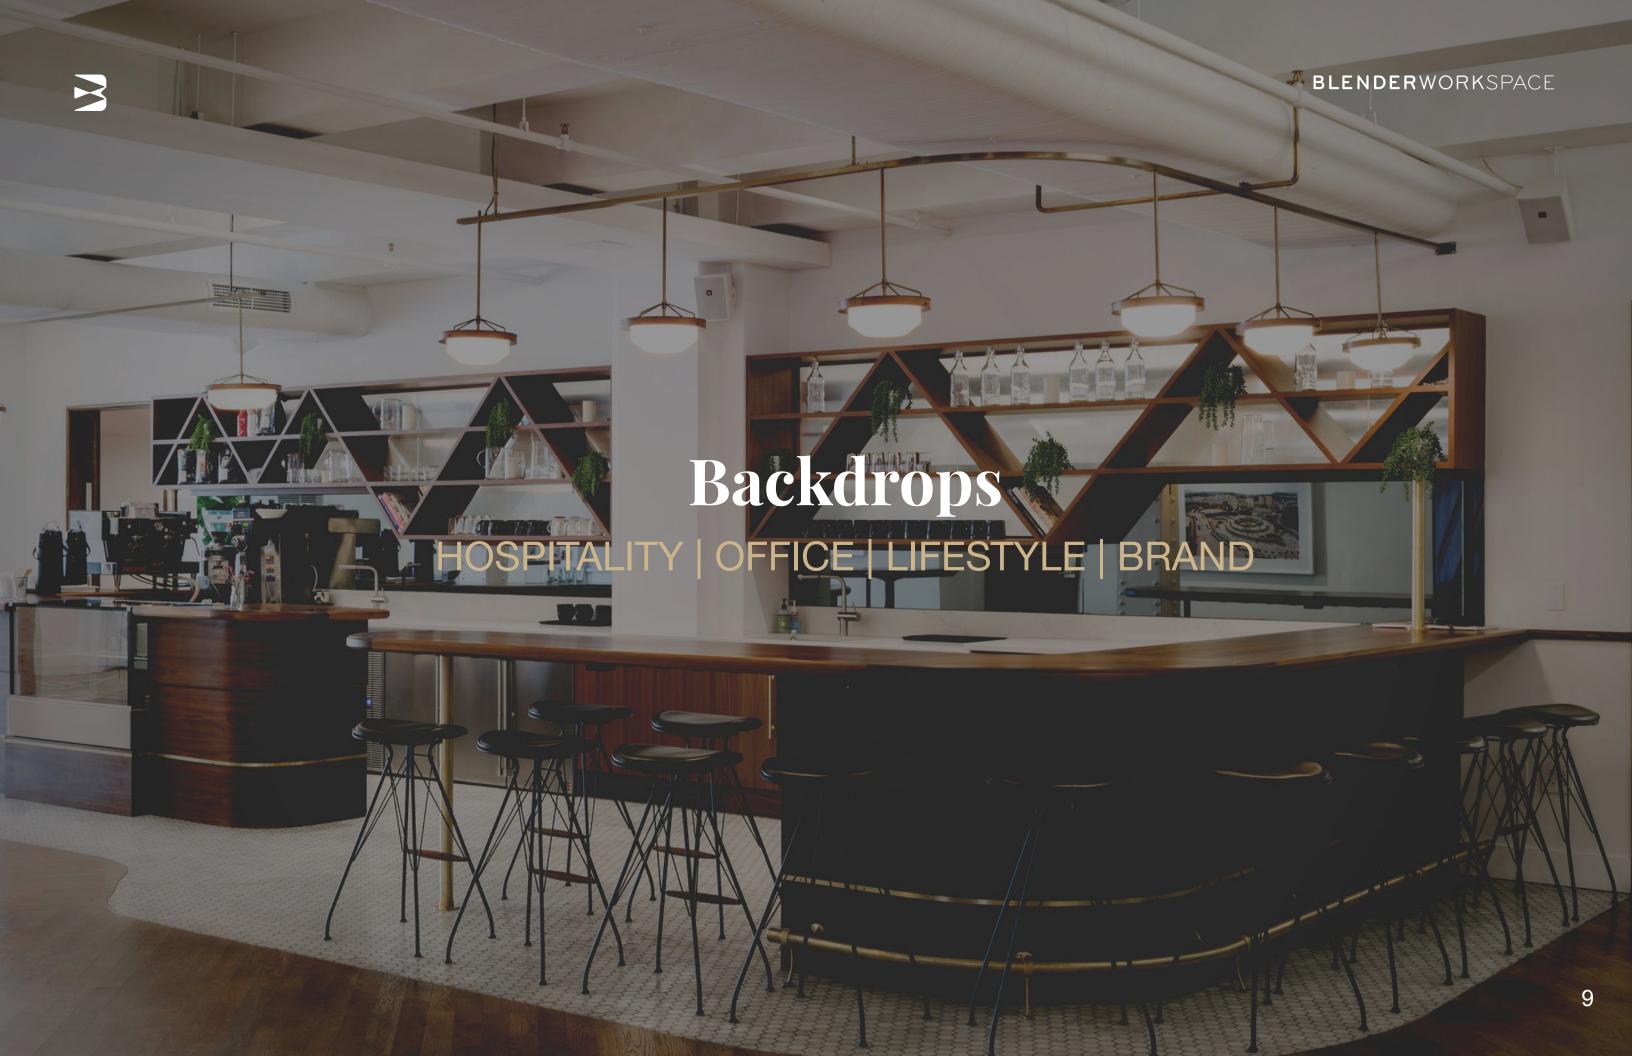

FILM / PHOTO / TV PRODUCTION 2022

Blender's custom designed and well appointed spaces provide for multiple creative options.

Work with NoMad NYC as your backdrop to enhance your production.

COMMERCIAL FILM & TV
OFFICE BACKDROPS
BAR/HOSPITALITY SCENES
LUXURY LIVING ROOMS
PRODUCT PHOTO SHOOTS
MUSIC VIDEOS
FASHION & DESIGN