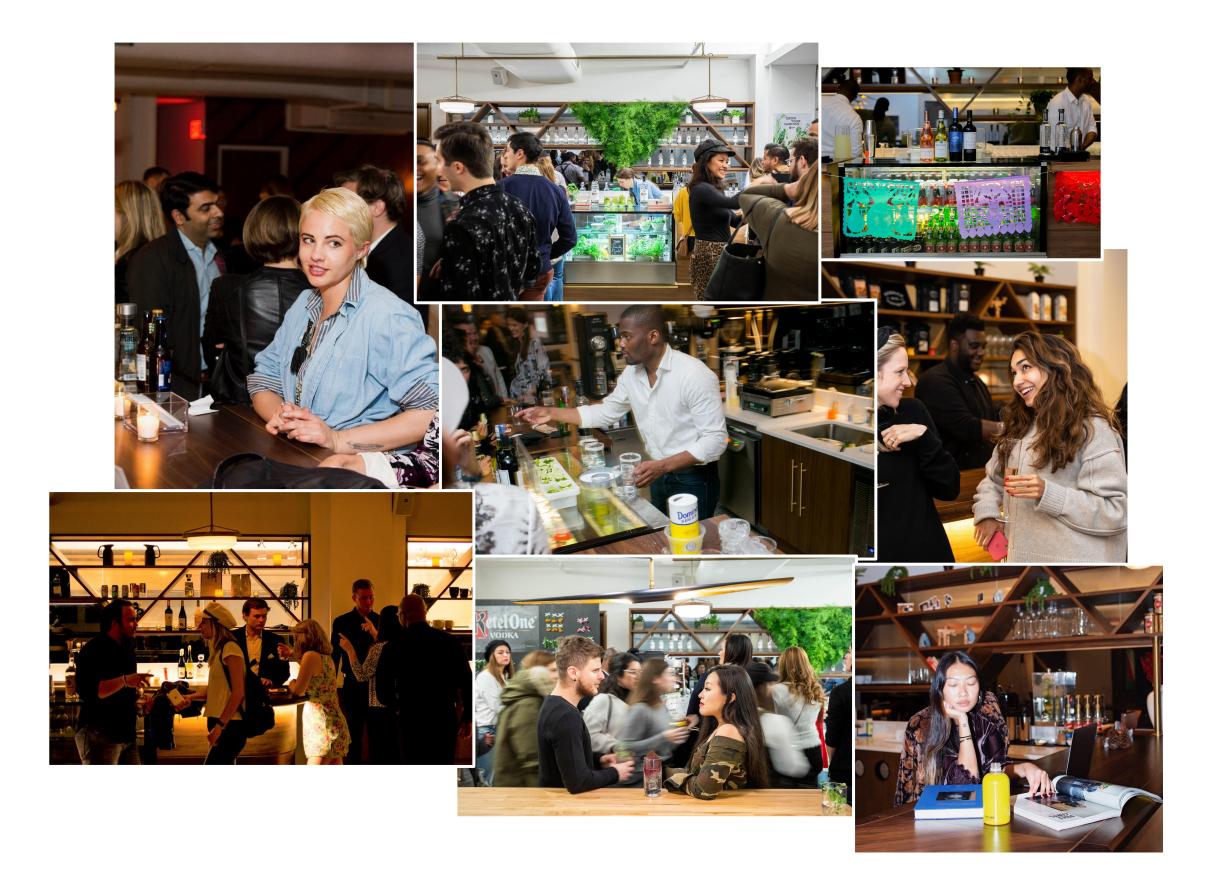

FILM / PHOTO / TV PRODUCTION 2022

Blender's custom designed and well appointed spaces provide for multiple creative options.

Work with NoMad NYC as your backdrop to enhance your production.

COMMERCIAL FILM & TV
OFFICE BACKDROPS
BAR/HOSPITALITY SCENES
LUXURY LIVING ROOMS
PRODUCT PHOTO SHOOTS
MUSIC VIDEOS
FASHION & DESIGN

## The Bar

AREA 1,000 SqFt

**CAPACITY** 50 Standing 25 Seated