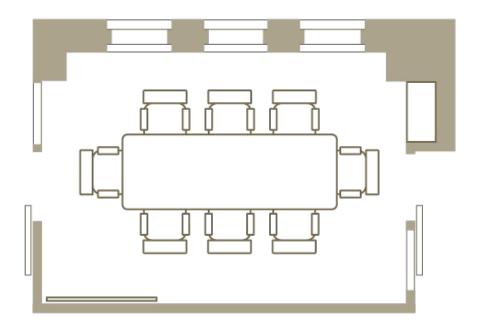

### **Park South**

AREA 300 SqFt

CAPACITY 8-10 Seated

AMENITIES Samsung 60" LED TV

Crestron AirMedia

Polycom speaker phone

HDMI and data ports

Power ports at table-top