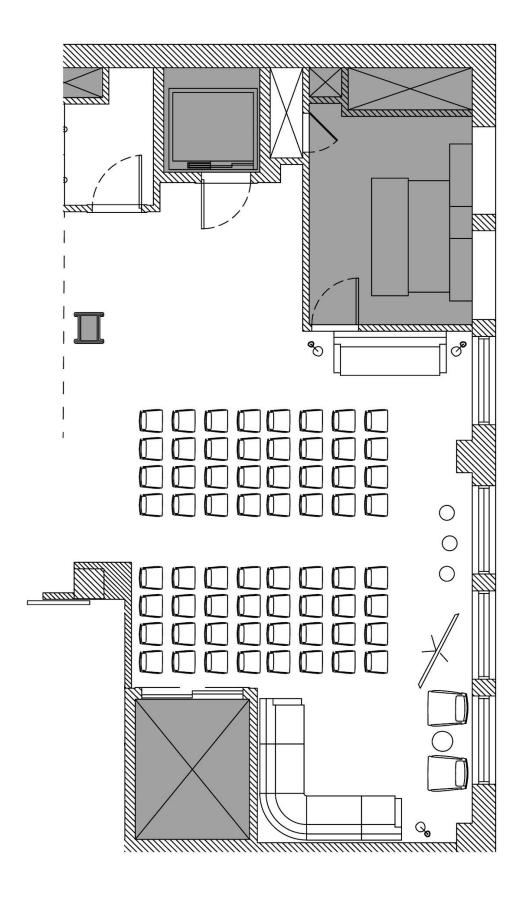

## **The Suite**

AREA 3,000 SqFt

CAPACITY 200 Standing 120 Seated

## The Bar

AREA 1,000 SqFt

**CAPACITY** 50 Standing 25 Seated

## The Study

AREA 800 SqFt

**CAPACITY** 50 Standing 30 Seated

### The Lounge

AREA 1,200 SqFt

CAPACITY 75 Standing

40 Seated