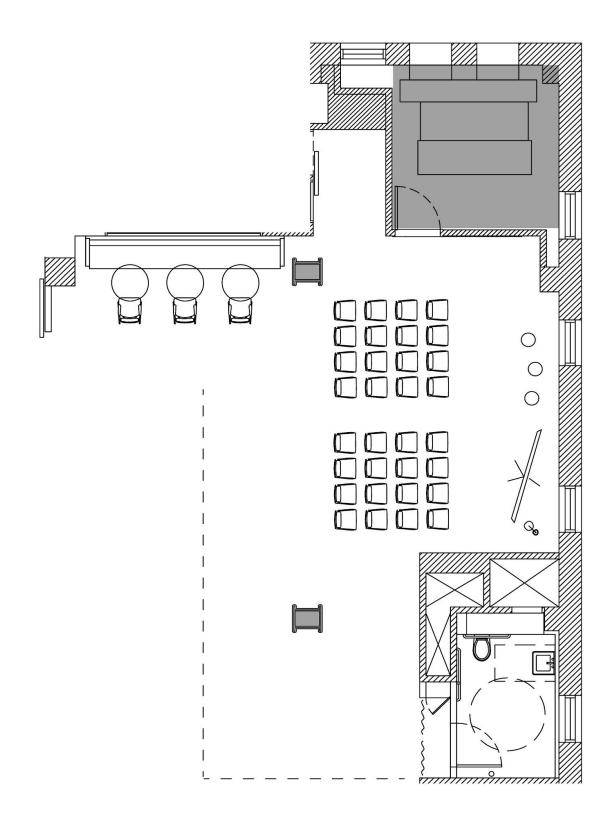

## **The Suite**

AREA 3,000 SqFt

CAPACITY 200 Standing 120 Seated

### The Lounge

AREA 1,200 SqFt

CAPACITY 75 Standing

40 Seated