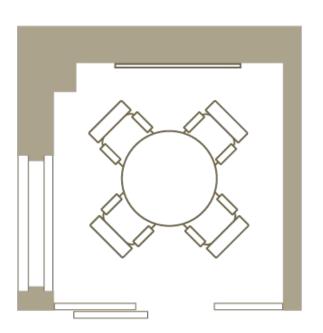

### Madison

AREA 100 SqFt

CAPACITY

4 Seated

**AMENITIES** 

Samsung 55" LED TV
Crestron AirMedia
Polycom speaker phone
HDMI and data ports
Power ports at table-top

Black dry erase board Gray felt pin board