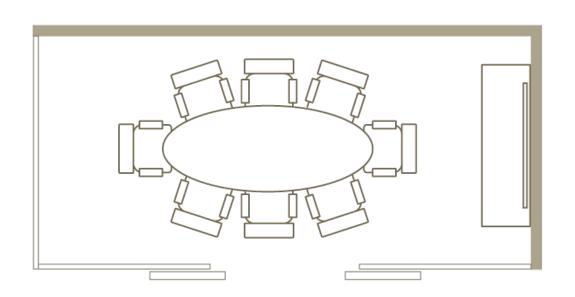

#### **NoMad**

AREA 350 SqFt

CAPACITY 8-10 Seated

AMENITIES Samsung 66" LED TV

Crestron AirMedia

Polycom speaker phone

HDMI and data ports

Power ports at table-top Black dry erase board

Gray felt pin board