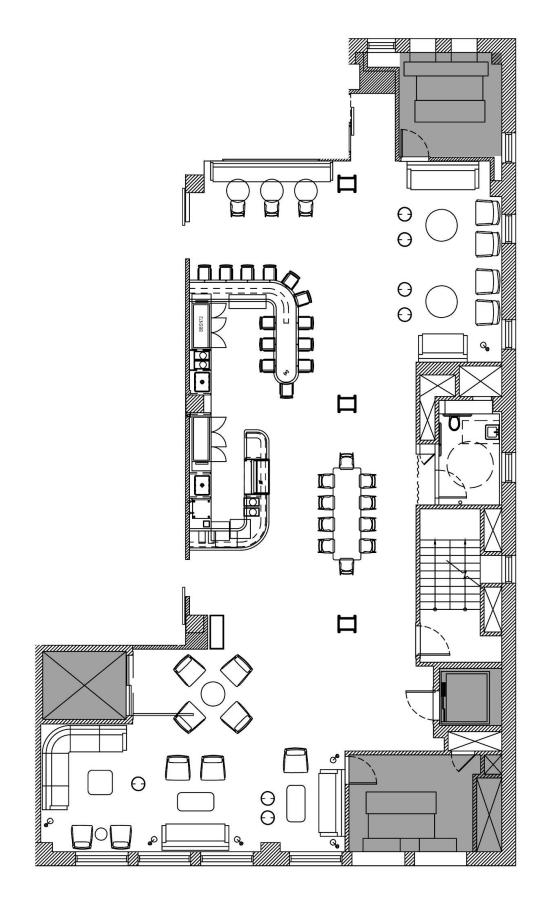

## **Our Clients** UNI QLO **1** DESIGN HOTELS Instagram NETFLIX Google Johnson-Johnson girlboss Aēsop. amazon SURFACE SAMSUNG

| <b>┌</b> Production Spaces |       |          |
|----------------------------|-------|----------|
| Trouucion Spaces           | SQFT  | CAPACITY |
| THE SUITE                  | 3,000 | 200      |
| THE LOUNGE                 | 1,200 | 75       |
| THE STUDY                  | 800   | 50       |
| THE BAR                    | 1,000 | 50       |
|                            |       |          |