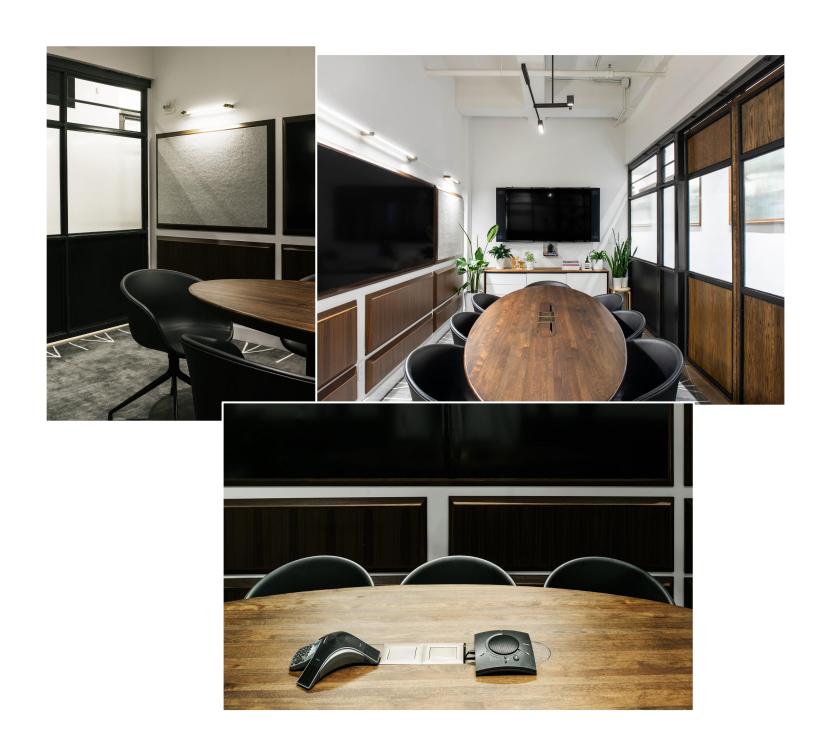

#### **NoMad**

AREA 350 SqFt

CAPACITY 8-10 Seated

AMENITIES Samsung 66" LED TV

Crestron AirMedia

Polycom speaker phone

HDMI and data ports

Power ports at table-top Black dry erase board

Gray felt pin board