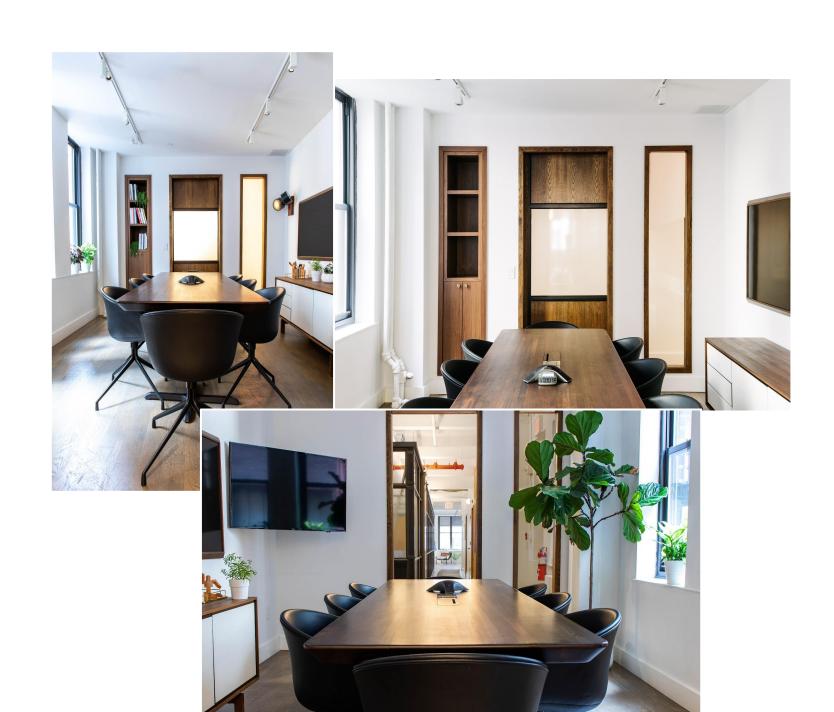

### **Park South**

AREA 300 SqFt

CAPACITY 8-10 Seated

AMENITIES Samsung 60" LED TV

Crestron AirMedia

Polycom speaker phone

HDMI and data ports

Power ports at table-top