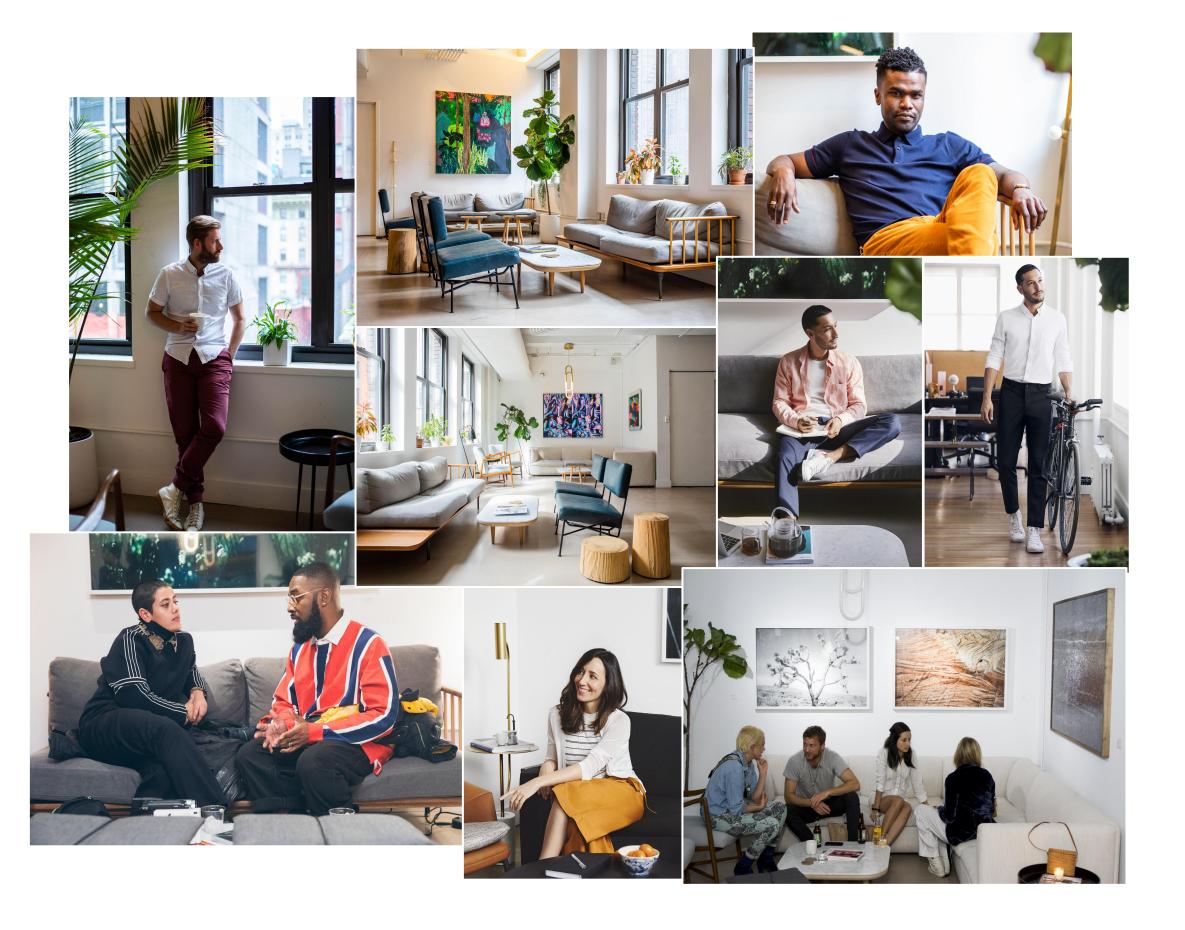

FILM / PHOTO / TV PRODUCTION 2022

Blender's custom designed and well appointed spaces provide for multiple creative options.

Work with NoMad NYC as your backdrop to enhance your production.

COMMERCIAL FILM & TV
OFFICE BACKDROPS
BAR/HOSPITALITY SCENES
LUXURY LIVING ROOMS
PRODUCT PHOTO SHOOTS
MUSIC VIDEOS
FASHION & DESIGN

## **The Suite**

AREA 3,000 SqFt

CAPACITY 200 Standing 120 Seated

### The Lounge

AREA 1,200 SqFt

CAPACITY 75 Standing

40 Seated