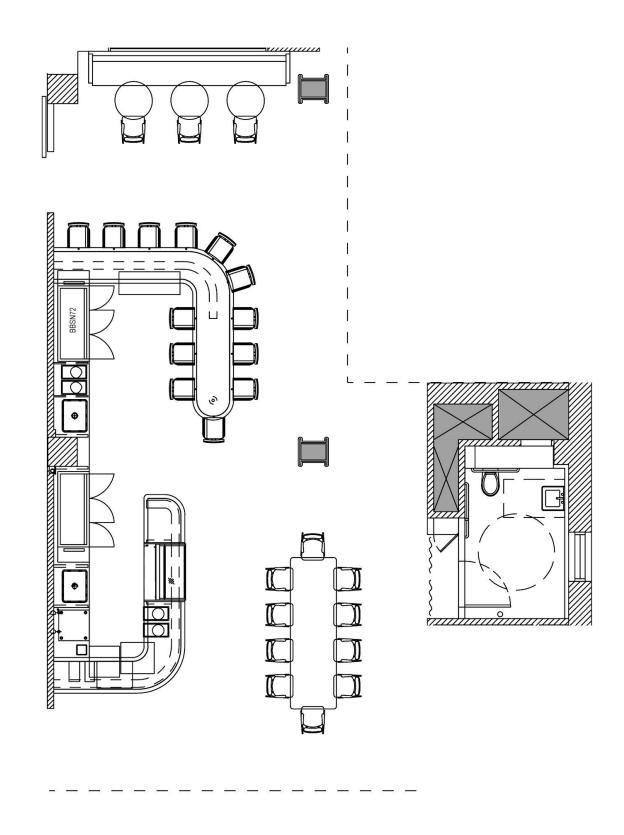

## **The Suite**

AREA 3,000 SqFt

CAPACITY 200 Standing 120 Seated

## The Study

AREA 800 SqFt

**CAPACITY** 50 Standing 30 Seated