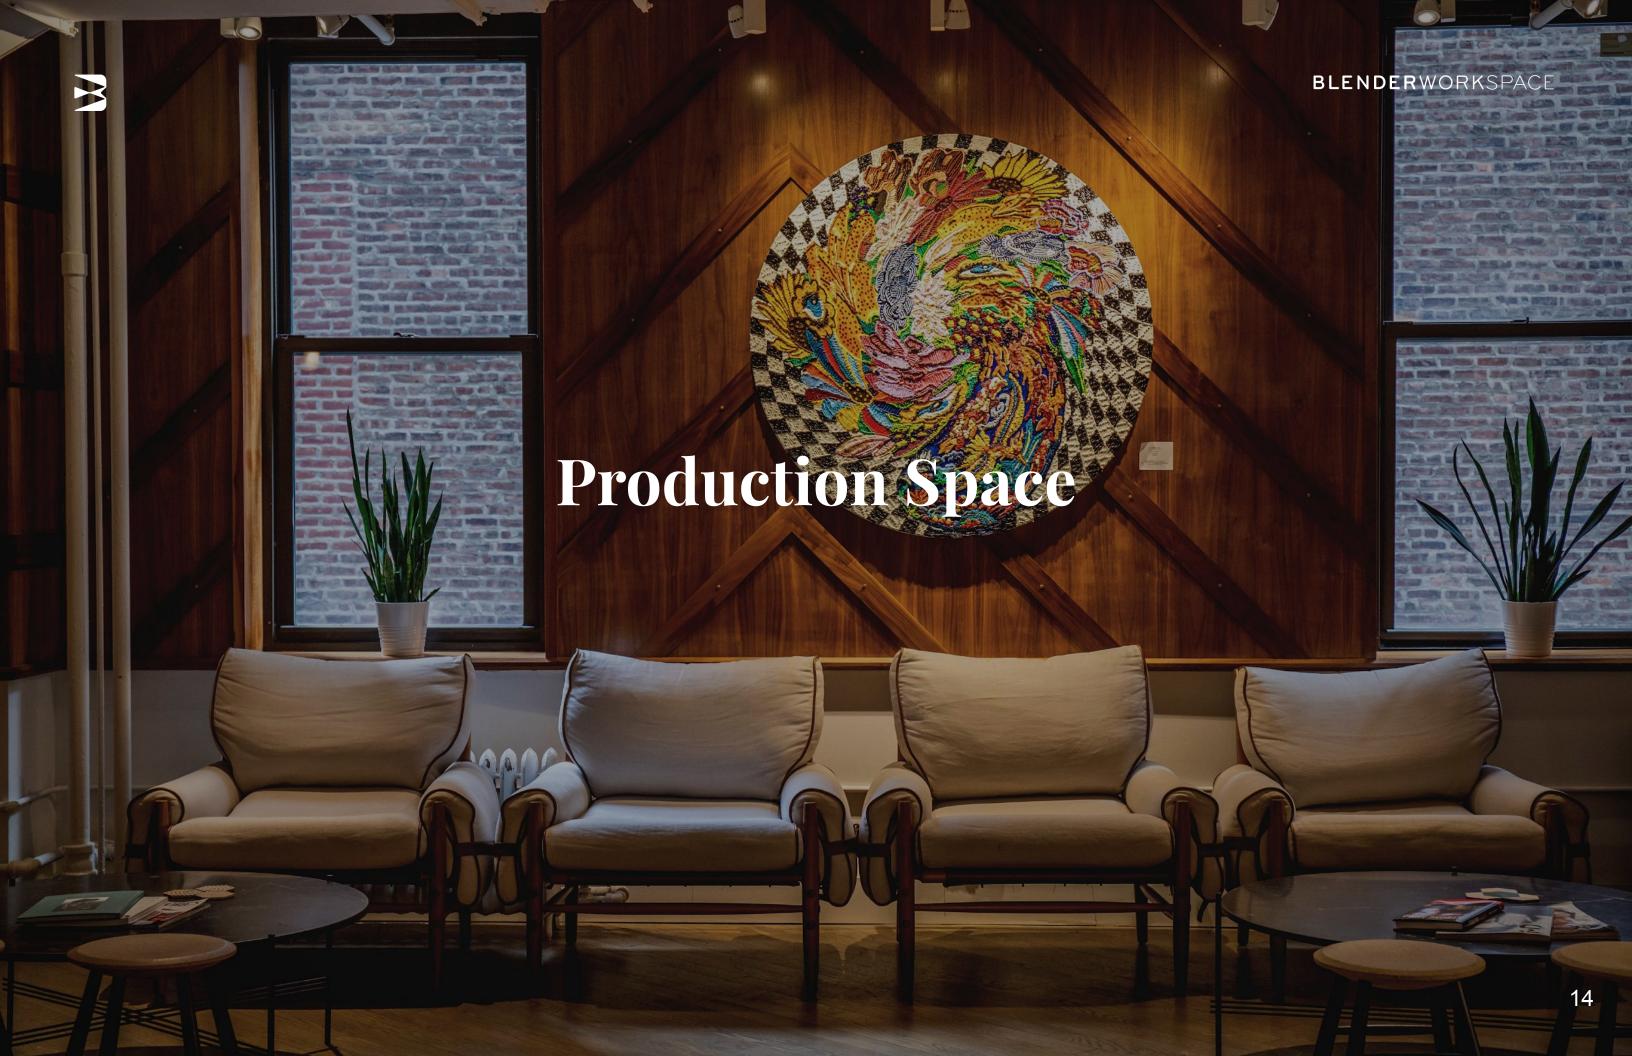

## **The Suite**

AREA 3,000 SqFt

CAPACITY 200 Standing 120 Seated

### The Lounge

AREA 1,200 SqFt

CAPACITY 75 Standing

40 Seated