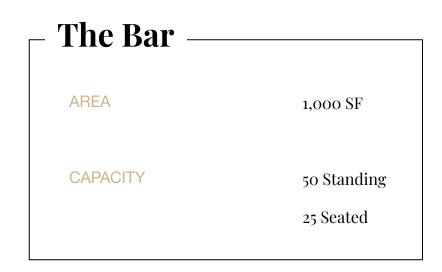

## **Event Space** THE BAR

## Spaces

| <b>SqFt</b><br>3000 | Capacity  |
|---------------------|-----------|
| 3000                | 120, 200* |
| -                   | 120, 200* |
| 1200                | 40, 75*   |
| 800                 | 30, 50*   |
| 1000                | 25, 50*   |
|                     | 800       |