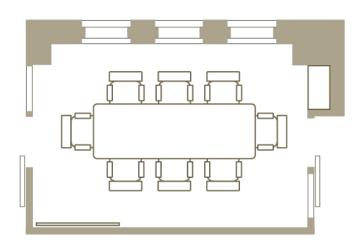

| Park South |                                                                                                                                                                                                        |  |
|------------|--------------------------------------------------------------------------------------------------------------------------------------------------------------------------------------------------------|--|
| AREA       | 300 SF                                                                                                                                                                                                 |  |
| CAPACITY   | 8-10 Seated                                                                                                                                                                                            |  |
| AMENITIES  | Windows natural light<br>Samsung 55" LED TV<br>Creston AirMedia<br>Polycom speaker phone<br>HDMI and data table-top ports<br>Power ports at table-top<br>Black dry erase board<br>MId-century credenza |  |