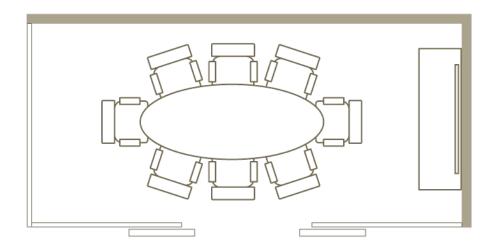

| – Nomad – |                                                                                                                                                                                                                                    |
|-----------|------------------------------------------------------------------------------------------------------------------------------------------------------------------------------------------------------------------------------------|
| AREA      | 350 SF                                                                                                                                                                                                                             |
| CAPACITY  | 8-10 Seated                                                                                                                                                                                                                        |
| AMENITIES | Samsung 55" LED TV<br>Creston AirMedia<br>Polycom speaker phone<br>ClearOne Video Conference<br>HDMI and data table-top ports<br>Power ports at table-top<br>Black dry erase board<br>Gray felt pin boards<br>Mid-century credenza |