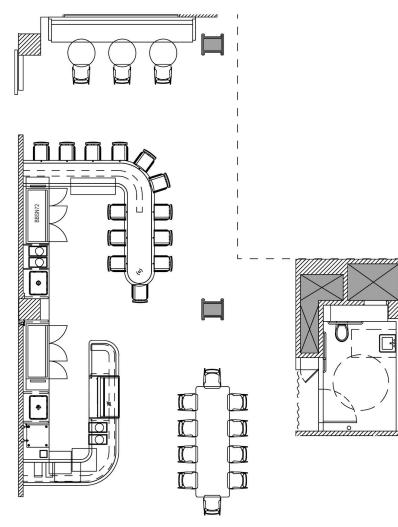

## Spaces

| <b>SqFt</b><br>3000 | Capacity  |
|---------------------|-----------|
| 3000                | 120, 200* |
| -                   | 120, 200* |
| 1200                | 40, 75*   |
| 800                 | 30, 50*   |
| 1000                | 25, 50*   |
|                     | 800       |

\* standing capacity

| Meeting Roon | ns —— |          |
|--------------|-------|----------|
|              | SqFt  | Capacity |
| MADISON      | 100   | 4        |
| PARK SOUTH   | 300   | 8-10     |
| NOMAD        | 350   | 8-10     |

## **Event Space** THE BAR