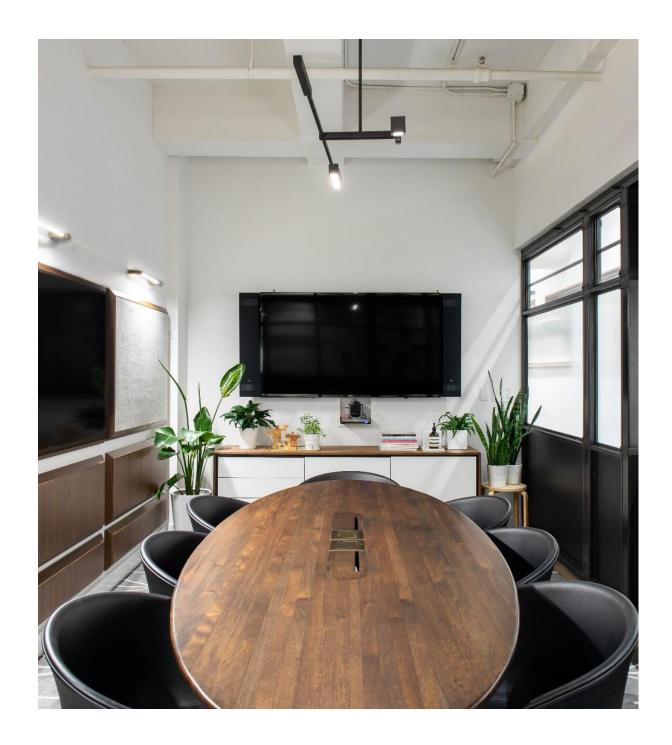

| – Nomad – |                                                                                                                                                                                                                                    |
|-----------|------------------------------------------------------------------------------------------------------------------------------------------------------------------------------------------------------------------------------------|
| AREA      | 350 SF                                                                                                                                                                                                                             |
| CAPACITY  | 8-10 Seated                                                                                                                                                                                                                        |
| AMENITIES | Samsung 55" LED TV<br>Creston AirMedia<br>Polycom speaker phone<br>ClearOne Video Conference<br>HDMI and data table-top ports<br>Power ports at table-top<br>Black dry erase board<br>Gray felt pin boards<br>Mid-century credenza |