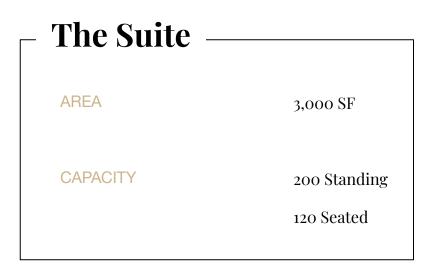

AUDIO VISUAL

SONOS Connect music player (WiFi) BOSE wireless PA system HD Mobile projector Projection screen (8' x 8') JBL house speaker system (RCA connection)

Note: Audio Visual technician available upon request



## Spaces



| <b>SqFt</b><br>3000 | Capacity  |
|---------------------|-----------|
| 3000                | 120, 200* |
| -                   | 120, 200* |
| 1200                | 40, 75*   |
| 800                 | 30, 50*   |
| 1000                | 25, 50*   |
|                     | 800       |

\* standing capacity

| Meeting Roon | ns —— |          |
|--------------|-------|----------|
|              | SqFt  | Capacity |
| MADISON      | 100   | 4        |
| PARK SOUTH   | 300   | 8-10     |
| NOMAD        | 350   | 8-10     |



# **Event Space** THE FULL SUITE

П







### X

## **Event Space**

e

Lee Rady

### THE LOUNGE









# Event Space THE STUDY







## **Event Space** THE BAR







# Madison Park south NOMAD

| Madison   |                                                                                                                                                                                                                                  |
|-----------|----------------------------------------------------------------------------------------------------------------------------------------------------------------------------------------------------------------------------------|
| AREA      | 100 SF