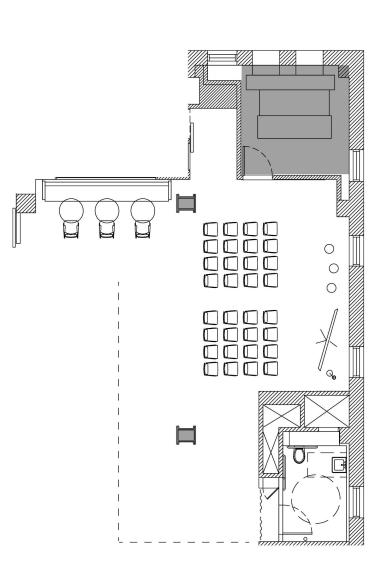

ection screen (8' x 8') JBL house speaker system (RCA connection)

Note: Audio Visual technician available upon request



## Spaces



| <b>SqFt</b><br>3000 | Capacity  |
|---------------------|-----------|
| 3000                | 120, 200* |
| -                   | 120, 200* |
| 1200                | 40, 75*   |
| 800                 | 30, 50*   |
| 1000                | 25, 50*   |
|                     | 800       |

\* standing capacity

| Meeting Roon | ns —— |          |
|--------------|-------|----------|
|              | SqFt  | Capacity |
| MADISON      | 100   | 4        |
| PARK SOUTH   | 300   | 8-10     |
| NOMAD        | 350   | 8-10     |



# **Event Space** THE FULL SUITE

П







### X

## **Event Space**

e

Lee Rady

### THE LOUNGE









# Event Space THE STUDY







## **Event Space** THE BAR







# Madison Park south NOMAD

| Madison   |                                                                                                                                                                                                                                  |
|-----------|----------------------------------------------------------------------------------------------------------------------------------------------------------------------------------------------------------------------------------|
| AREA      | 100 SF                                                                                                                                                                                                                           |
| CAPACITY