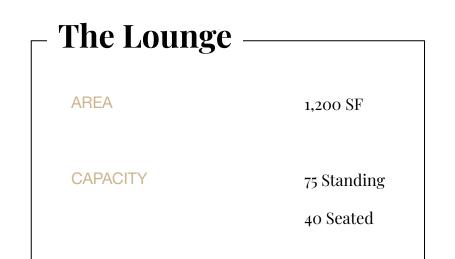

A system HD Mobile projector Projection screen (8' x 8') JBL house speaker system (RCA connection)

Note: Audio Visual technician available upon request



## Spaces



| <b>SqFt</b><br>3000 | Capacity  |
|---------------------|-----------|
| 3000                | 120, 200* |
| -                   | 120, 200* |
| 1200                | 40, 75*   |
| 800                 | 30, 50*   |
| 1000                | 25, 50*   |
|                     | 800       |

\* standing capacity

| Meeting Roon | ns —— |          |
|--------------|-------|----------|
|              | SqFt  | Capacity |
| MADISON      | 100   | 4        |
| PARK SOUTH   | 300   | 8-10     |
| NOMAD        | 350   | 8-10     |



# **Event Space** THE FULL SUITE

П







### X

## **Event Space**

e

Lee Rady

### THE LOUNGE









# Event Space THE STUDY







## **Event Space** THE BAR







# Madison Park south NOMAD

| Madison   |                                                                                                                                                                                                                                  |
|-----------|----------------------------------------------------------------------------------------------------------------------------------------------------------------------------------------------------------------------------------|
| AREA      | 100 SF