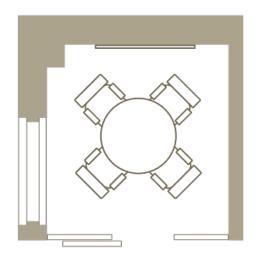

# Madison Park south NOMAD

| Madison   |                                                                                                                                                                                                                                  |
|-----------|----------------------------------------------------------------------------------------------------------------------------------------------------------------------------------------------------------------------------------|
| AREA      | 100 SF                                                                                                                                                                                                                           |
| CAPACITY  | 4 Seated                                                                                                                                                                                                                         |
| AMENITIES | Samsung 55" LED TV<br>Creston AirMedia<br>Polycom speaker phone<br>HDMI and data table-top ports<br>Power ports at table-top<br>Black dry erase board<br>Gray felt pin board<br>Complimentary Kobrick<br>Coffee and gourmet teas |

| Park South |                                                                                                                                                                                                        |  |
|------------|--------------------------------------------------------------------------------------------------------------------------------------------------------------------------------------------------------|--|
| AREA       | 300 SF                                                                                                                                                                                                 |  |
| CAPACITY   | 8-10 Seated                                                                                                                                                                                            |  |
| AMENITIES  | Windows natural light<br>Samsung 55" LED TV<br>Creston AirMedia<br>Polycom speaker phone<br>HDMI and data table-top ports<br>Power ports at table-top<br>Black dry erase board<br>MId-century credenza |  |

| – Nomad – |                                                                                                                                                                                                                                    |
|-----------|------------------------------------------------------------------------------------------------------------------------------------------------------------------------------------------------------------------------------------|
| AREA      | 350 SF                                                                                                                                                                                                                             |
| CAPACITY  | 8-10 Seated                                                                                                                                                                                                                        |
| AMENITIES | Samsung 55" LED TV<br>Creston AirMedia<br>Polycom speaker phone<br>ClearOne Video Conference<br>HDMI and data table-top ports<br>Power ports at table-top<br>Black dry erase board<br>Gray felt pin boards<br>Mid-century credenza |