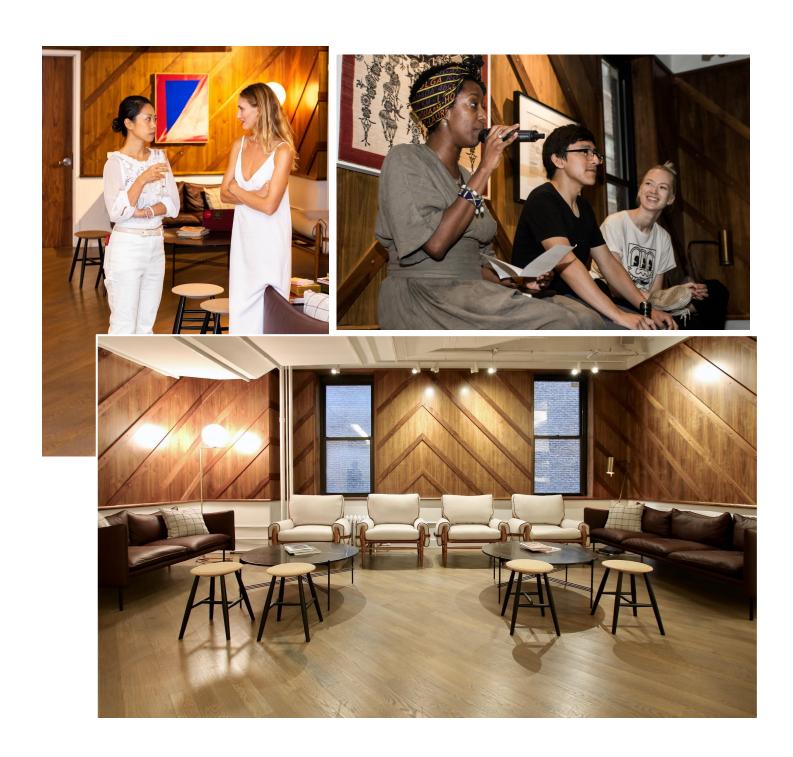

tion screen (8' x 8') JBL house speaker system (RCA connection)

Note: Audio Visual technician available upon request



## Spaces



| <b>SqFt</b><br>3000 | Capacity  |
|---------------------|-----------|
| 3000                | 120, 200* |
| -                   | 120, 200* |
| 1200                | 40, 75*   |
| 800                 | 30, 50*   |
| 1000                | 25, 50*   |
|                     | 800       |

\* standing capacity

| Meeting Roon | ns —— |          |
|--------------|-------|----------|
|              | SqFt  | Capacity |
| MADISON      | 100   | 4        |
| PARK SOUTH   | 300   | 8-10     |
| NOMAD        | 350   | 8-10     |



# **Event Space** THE FULL SUITE

П







### X

## **Event Space**

e

Lee Rady

### THE LOUNGE









# Event Space THE STUDY







## **Event Space** THE BAR







# Madison Park south NOMAD

| Madison   |                                                                                                                                                                                                                                  |
|-----------|----------------------------------------------------------------------------------------------------------------------------------------------------------------------------------------------------------------------------------|
| AREA      | 100 SF                                                                                                                                                                                                                           |
| CAPACITY  |