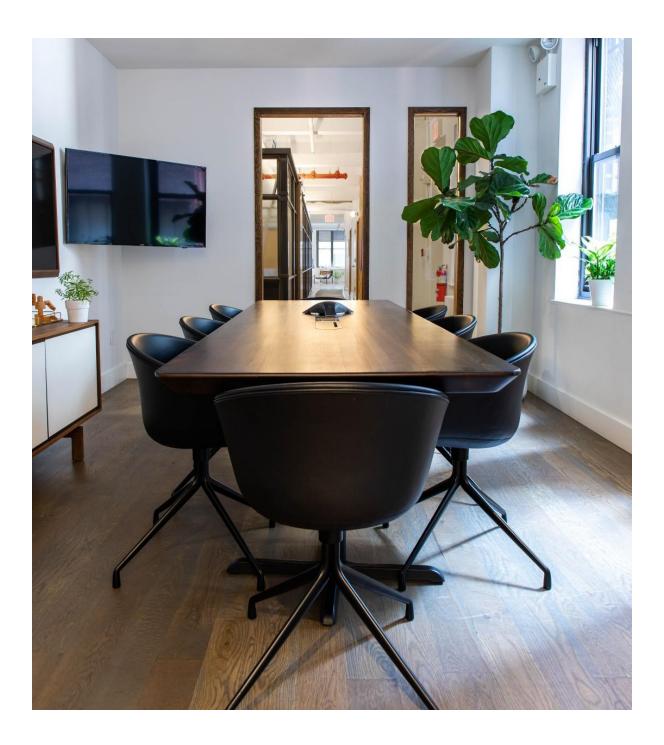

| Park South |                                                                                                                                                                                                        |  |
|------------|--------------------------------------------------------------------------------------------------------------------------------------------------------------------------------------------------------|--|
| AREA       | 300 SF                                                                                                                                                                                                 |  |
| CAPACITY   | 8-10 Seated                                                                                                                                                                                            |  |
| AMENITIES  | Windows natural light<br>Samsung 55" LED TV<br>Creston AirMedia<br>Polycom speaker phone<br>HDMI and data table-top ports<br>Power ports at table-top<br>Black dry erase board<br>MId-century credenza |  |