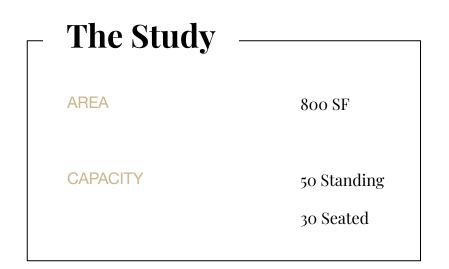

# Event Space THE STUDY

## Spaces

| <b>SqFt</b><br>3000 | Capacity  |
|---------------------|-----------|
| 3000                | 120, 200* |
| -                   | 120, 200* |
| 1200                | 40, 75*   |
| 800                 | 30, 50*   |
| 1000                | 25, 50*   |
|                     | 800       |