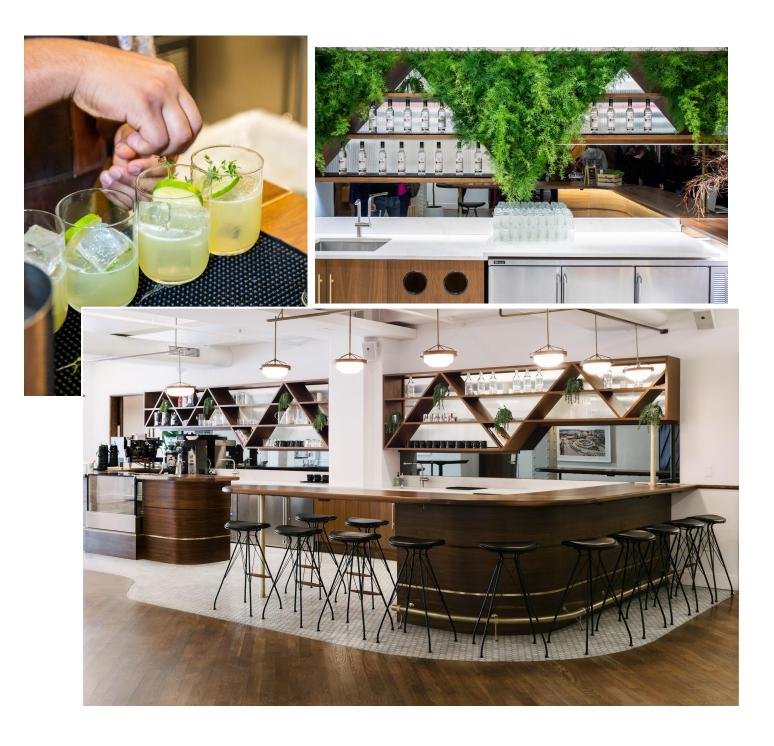

#### FOOD SERVICE EQUIPMENT

La Marzocca Linea espresso machine (2-group) Malkonig espresso grinder Bunn coffee grinder Falco coffee brewer Perlick low-boy refrigerators (3) Cold display case (3-tiers) Miele commercial dishwasher Ice-o-Matic ice maker

#### AUDIO VISUAL

SONOS Connect music player (WiFi) BOSE wireless PA system HD Mobile projector Projection screen (8' x 8') JBL house speaker system (RCA connection)

Note: Audio Visual technician available upon request

## **Event Space** THE BAR