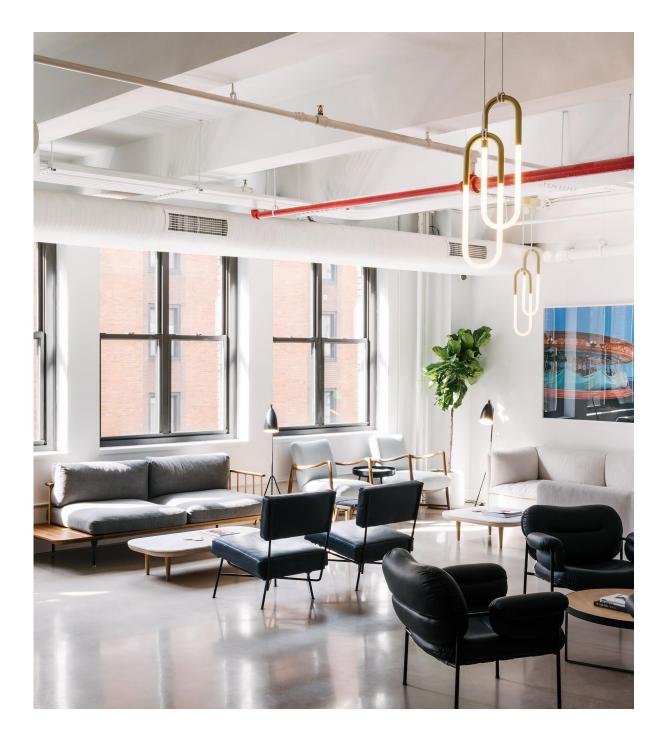

- 11

**MAKOK** 

20 2 2

PINIAIA-AL-

### EVENT SPACE BROCHURE



# Thoughtfully designed spaces carefully crafted to enhance and inspire.

Blender's custom designed spaces and full-service production expertise provides for an engaging and inspiring event experience.

Product Launch Workshop & Offsite Reception & Presentation Breakfast Seminar Panel Discussion TV Film & Photography



# Full-Service Planning

X

### Services

#### EVENT PRODUCTION

End-to-End Management Catering Vendors Full Staffing Furniture Rental Security and Cleaning Private Entrance Freight elevator load-in/out

#### FOOD SERVICE EQUIPMENT

La Marzocca Linea espresso machine (2-group) Malkonig espresso grinder Bunn coffee grinder Falco coffee brewer Perlick low-boy refrigerators (3) Cold display case (3-tiers) Miele commercial dishwasher Ice-o-Matic ice maker

#### AUDIO VISUAL

SONOS Connect music player (WiFi) BOSE wireless PA system HD Mobile projector Projection screen (8' x 8') JBL house speaker system (RCA connection)

Note: Audio Visual technician available upon request



## Spaces



| <b>SqFt</b><br>3000 | Capacity  |
|---------------------|-----------|
| 3000                | 120, 200