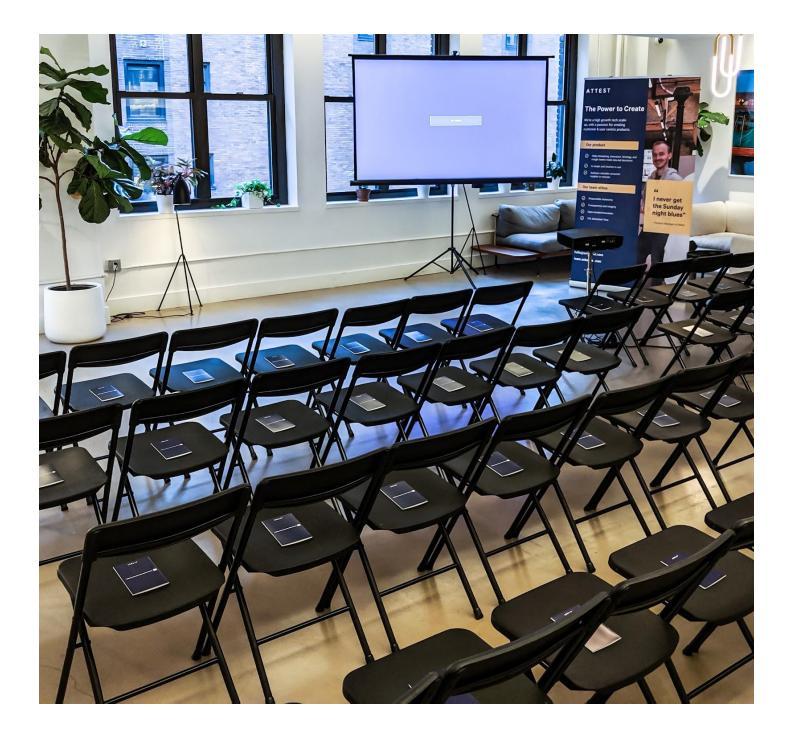

dishwasher Ice-o-Matic ice maker

#### AUDIO VISUAL

SONOS Connect music player (WiFi) BOSE wireless PA system HD Mobile projector Projection screen (8' x 8') JBL house speaker system (RCA connection)

Note: Audio Visual technician available upon request



## Spaces



| <b>SqFt</b><br>3000 | Capacity  |
|---------------------|-----------|
| 3000                | 120, 200* |
| -                   | 120, 200* |
| 1200                | 40, 75*   |
| 800                 | 30, 50*   |
| 1000                | 25, 50*   |
|                     | 800       |

\* standing capacity

| Meeting Roon | ns —— |          |
|--------------|-------|----------|
|              | SqFt  | Capacity |
| MADISON      | 100   | 4        |
| PARK SOUTH   | 300   | 8-10     |
| NOMAD        | 350   | 8-10     |



# **Event Space** THE FULL SUITE

П







### X

## **Event Space**

e

Lee Rady

### THE LOUNGE









# Event Space THE STUDY







## **Event Space** THE BAR







# Madison Park south NOMAD

| Madison   |                                                                                                                                                                                                                                  |
|-----------|----------------------------------------------------------------------------------------------------------------------------------------------------------------------------------------------------------------------------------|
| AREA      | 100 SF