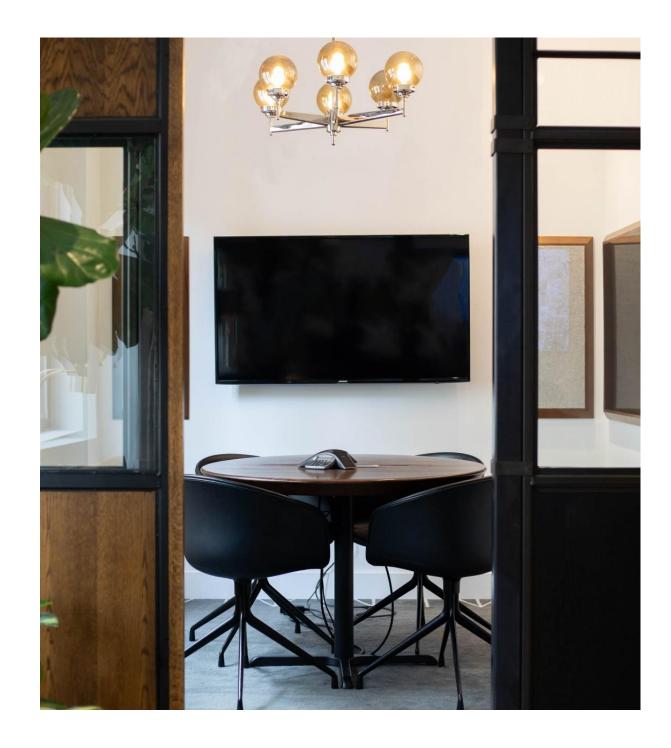

# Madison Park south NOMAD

| Madison   |                                                                                                                                                                                                                                  |
|-----------|----------------------------------------------------------------------------------------------------------------------------------------------------------------------------------------------------------------------------------|
| AREA      | 100 SF                                                                                                                                                                                                                           |
| CAPACITY  | 4 Seated                                                                                                                                                                                                                         |
| AMENITIES | Samsung 55" LED TV<br>Creston AirMedia<br>Polycom speaker phone<br>HDMI and data table-top ports<br>Power ports at table-top<br>Black dry erase board<br>Gray felt pin board<br>Complimentary Kobrick<br>Coffee and gourmet teas |

| Park South |                                                                                                                                                                                                        |  |
|------------|--------------------------------------------------------------------------------------------------------------------------------------------------------------------------------------------------------|--|
| AREA       | 300 SF                                                                                                                                                                                                 |  |
| CAPACITY   | 8-10 Seated                                                                                                                                                                                            |  |
| AMENITIES  | Windows natural light<br>Samsung 55" LED TV<br>Creston AirMedia<br>Polycom speaker phone<br>HDMI and data table-top ports<br>Power ports at table-top<br>Black dry erase board<br>MId-century credenza |  |

| – Nomad – |                                                                                                                                                                                                                                    |
|-----------|------------------------------------------------------------------------------------------------------------------------------------------------------------------------------------------------------------------------------------|
| AREA      | 350 SF                                                                                                                                                                                                                             |
| CAPACITY  | 8-10 Seated                                                                                                                                                                                                                        |
| AMENITIES | Samsung 55" LED TV<br>Creston AirMedia<br>Polycom speaker phone<br>ClearOne Video Conference<br>HDMI and data table-top ports<br>Power ports at table-top<br>Black dry erase board<br>Gray felt pin boards<br>Mid-century credenza |