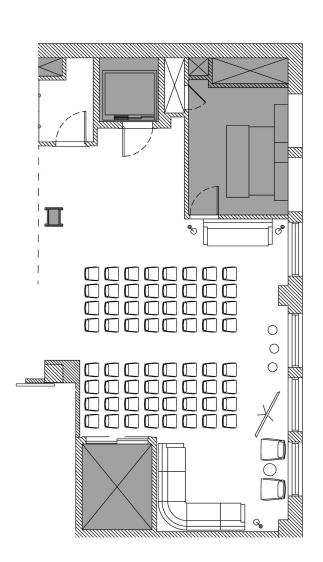

system HD Mobile projector Projection screen (8' x 8') JBL house speaker system (RCA connection)

Note: Audio Visual technician available upon request



## Spaces



| <b>SqFt</b><br>3000 | Capacity  |
|---------------------|-----------|
| 3000                | 120, 200* |
| -                   | 120, 200* |
| 1200                | 40, 75*   |
| 800                 | 30, 50*   |
| 1000                | 25, 50*   |
|                     | 800       |

\* standing capacity

| Meeting Roon | ns —— |          |
|--------------|-------|----------|
|              | SqFt  | Capacity |
| MADISON      | 100   | 4        |
| PARK SOUTH   | 300   | 8-10     |
| NOMAD        | 350   | 8-10     |



# **Event Space** THE FULL SUITE

П







### X

## **Event Space**

e

Lee Rady

### THE LOUNGE









# Event Space THE STUDY







## **Event Space** THE BAR







# Madison Park south NOMAD

| Madison   |                                                                                                                                                                                                                                  |
|-----------|----------------------------------------------------------------------------------------------------------------------------------------------------------------------------------------------------------------------------------|
| AREA      | 100 SF